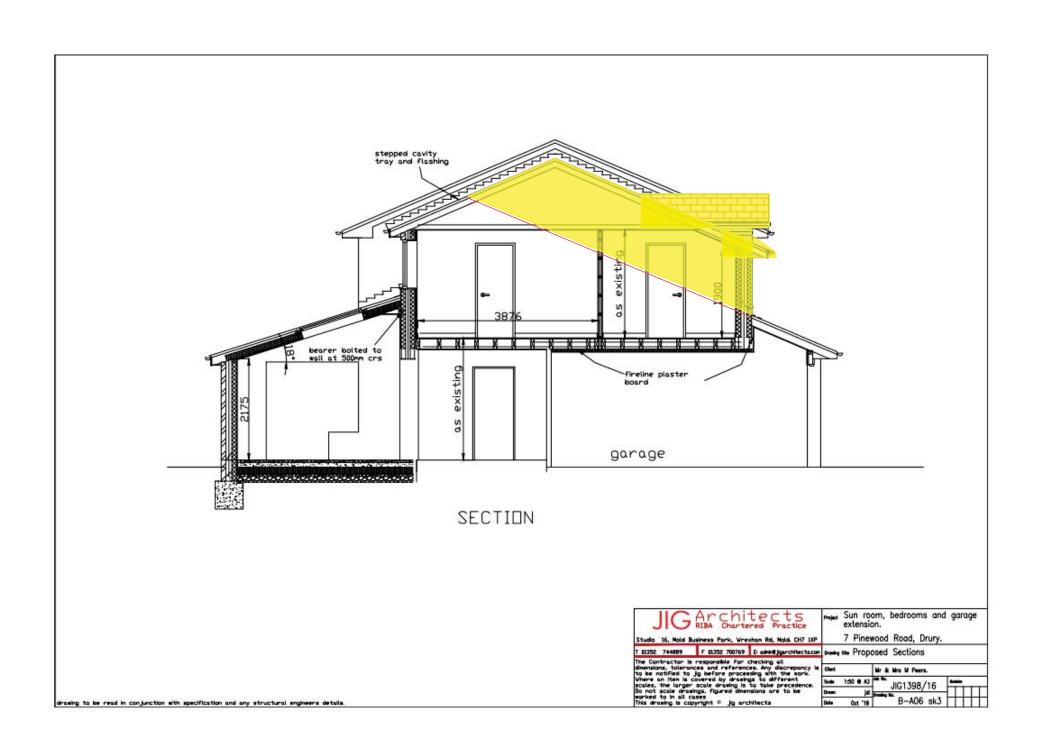

Mr & Mrs M Peers.

extensions.

Scale 1:100 @ A3 JIG1398/16 B-A04 Date Oct '18

Sun room, bedrooms and garage

EXISTING FRONT ELEVATION

EXISTING SIDE ELEVATION

EXISTING REAR ELEVATION

EXISTING SIDE ELEVATION

This drawing is copyright jig architects

Jig architects

Jig architects

Jig architects

Project

Sun room, bedrooms and garage extensions.

7 Pinewood Road, Drury.

To Pinewood Road, Drury.