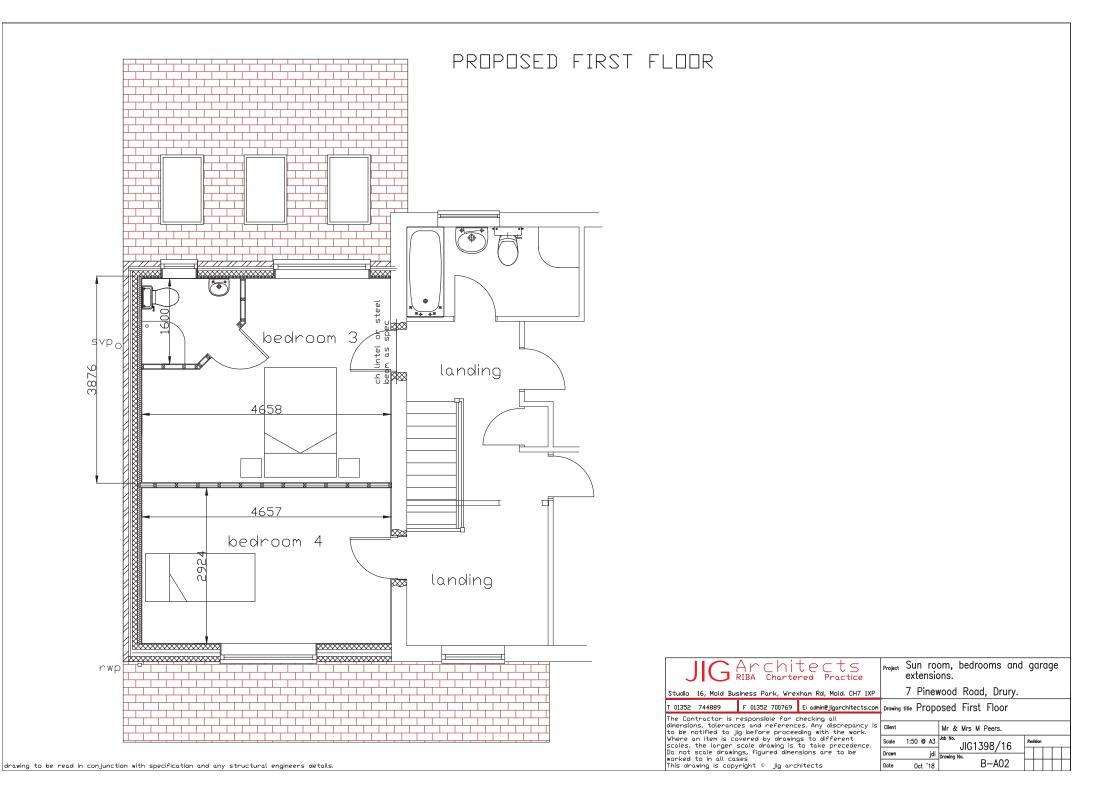

Map Scale 1:1250

OS Map ref SJ 2964

Planning Application **61720** 

SITE LOCATION PLAN - Scale 1:2500

BLOCK PLAN - Scale 1:500

conservatory kitchen foyer utility lounge garage hall

EXISTING GROUND FLOOR

EXISTING FIRST FLOOR