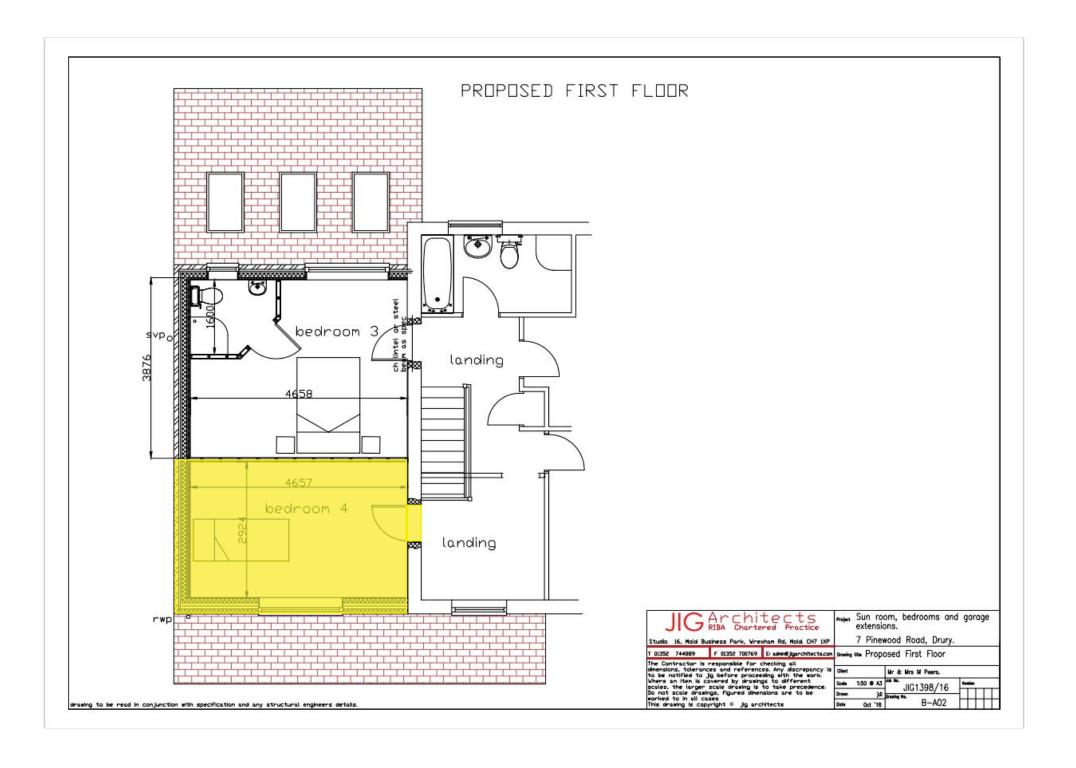

Map Scale 1:1250

OS Map ref SJ 2964

Planning Application **61720** 

SITE LOCATION PLAN - Scale 1:2500

BLOCK PLAN - Scale 1:500

conservatory kitchen foyer utility lounge garage hall

EXISTING GROUND FLOOR

EXISTING FIRST FLOOR