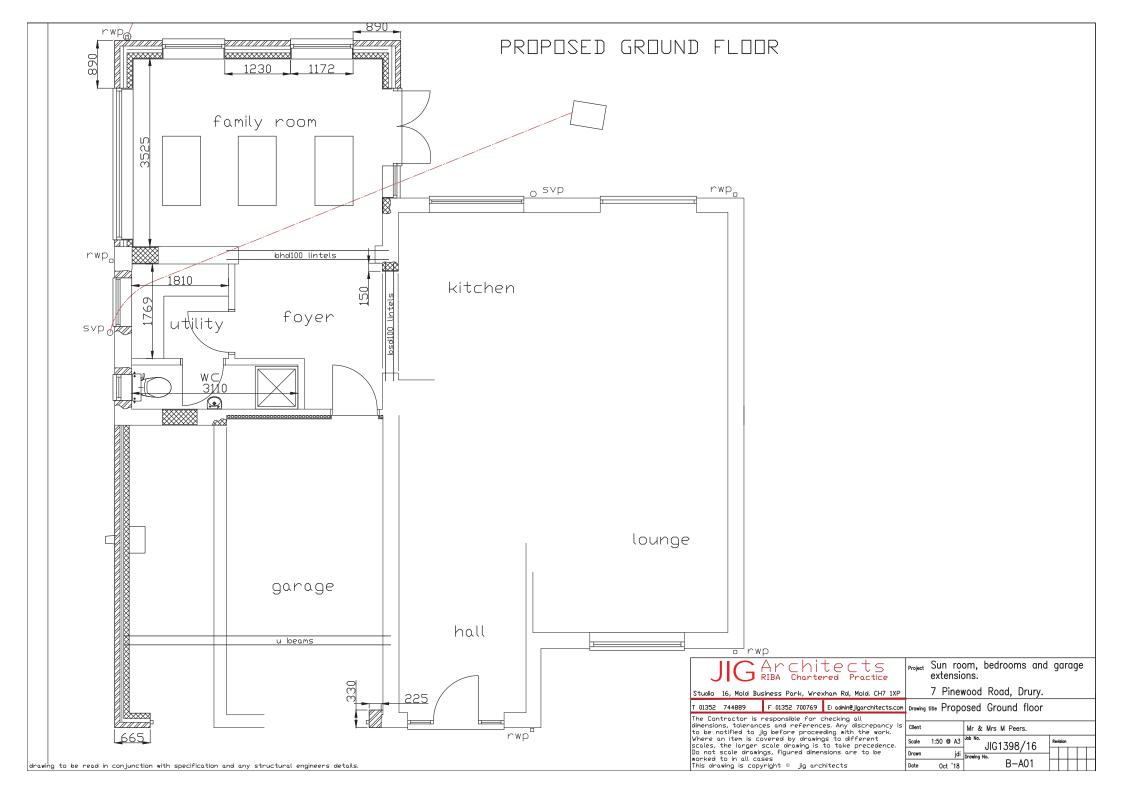

Map Scale 1:1250

OS Map ref SJ 2964

Planning Application **61720** 

SITE LOCATION PLAN - Scale 1:2500

BLOCK PLAN - Scale 1:500

conservatory kitchen foyer utility lounge garage hall

EXISTING GROUND FLOOR

EXISTING FIRST FLOOR