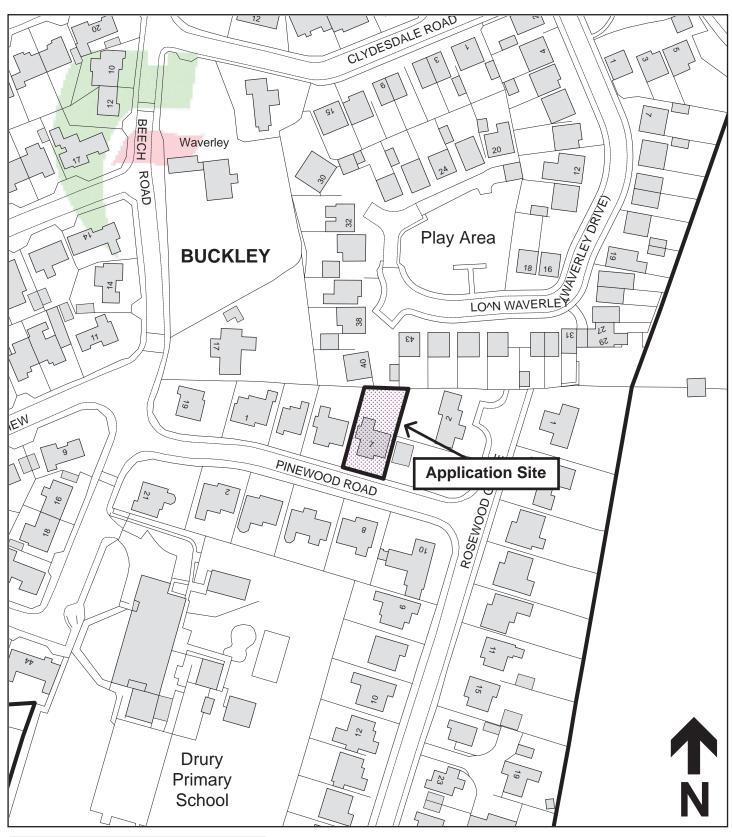

Map Scale 1:1250

OS Map ref SJ 2964

Planning Application **61720** 

SITE LOCATION PLAN - Scale 1:2500

BLOCK PLAN - Scale 1:500

conservatory kitchen foyer utility lounge garage hall

EXISTING GROUND FLOOR

EXISTING FIRST FLOOR

GANCHITECTS
RIBA Chartered Practice

Studio 16, Mold Business Park, Wrexham Rd, Mold. CH7 1XP

7 Pinewood Road, Drury. T 01352 744889 F 01352 700769 E: admin@jigarchitects.com prowing title Location plan and existing plans