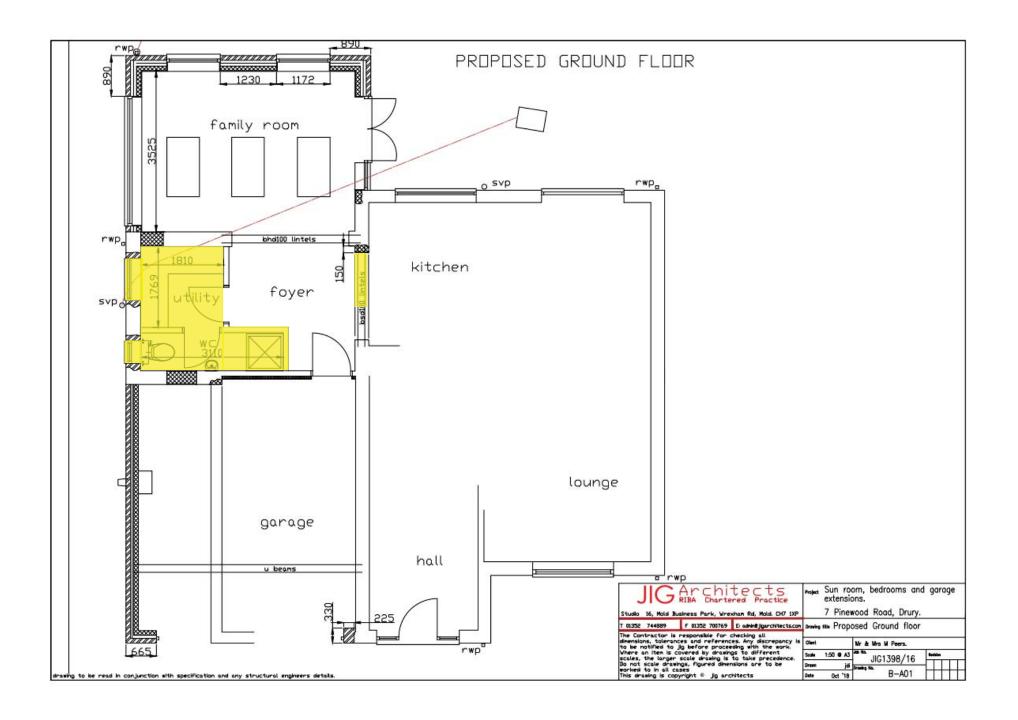

Map Scale 1:1250

OS Map ref SJ 2964

Planning Application **61720** 

SITE LOCATION PLAN - Scale 1:2500

BLOCK PLAN - Scale 1:500

conservatory kitchen foyer utility lounge garage hall

EXISTING GROUND FLOOR

EXISTING FIRST FLOOR